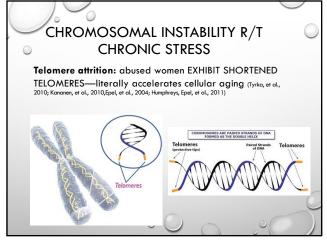

15 16

19 20

SPECIAL POPULATION RESOURCES

UCI INITIATIVE TO END FAMILY VIOLENCE MODULES

HITPS://VAWNEL.ORG/.

NATIONAL HOTLINE: HITPS://WWW.THEHOTLINE.ORG/.

\*\*ADOLESCENTS: DEVELOPMENTALLY APPROPRIATE RESPONSES; "DIGITAL DRAMA"